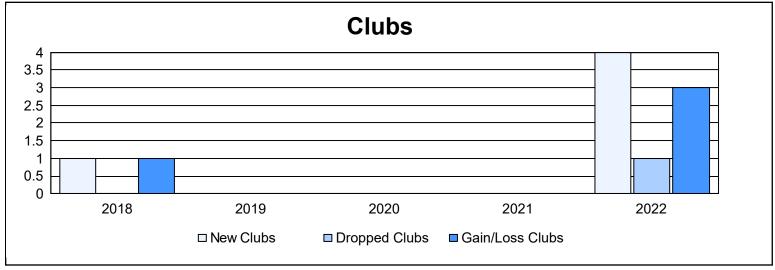

District 111BN As of June 2022 Cumulative

| Year      | New<br>Clubs | Dropped<br>Clubs | Gain/<br>Loss<br>Clubs | New<br>Members | Charter<br>Members | Reinstate<br>Members | Transfer<br>Members | Total<br>Member<br>Added | Total<br>Members<br>Dropped | Gain/<br>Loss<br>Members |
|-----------|--------------|------------------|------------------------|----------------|--------------------|----------------------|---------------------|--------------------------|-----------------------------|--------------------------|
| 2017-2018 | 1            | 0                | 1                      | 100            | 20                 | 1                    | 10                  | 131                      | 104                         | 27                       |
| 2018-2019 | 0            | 0                | 0                      | 89             | 5                  | 2                    | 8                   | 104                      | 94                          | 10                       |
| 2019-2020 | 0            | 0                | 0                      | 62             | 0                  | 0                    | 4                   | 66                       | 82                          | -16                      |
| 2020-2021 | 0            | 0                | 0                      | 56             | 0                  | 3                    | 6                   | 65                       | 76                          | -11                      |
| 2021-2022 | 4            | 1                | 3                      | 65             | 91                 | 0                    | 18                  | 174                      | 98                          | 76                       |
| Average   | 1            | 0                | 1                      | 74             | 23                 | 1                    | 9                   | 108                      | 91                          | 17                       |