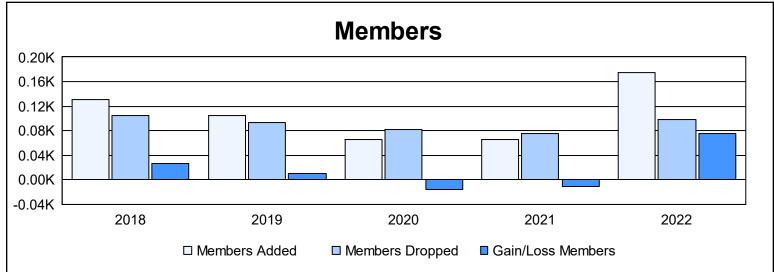

District 111BN As of June 2022 Cumulative

| Year      | New<br>Clubs | Dropped<br>Clubs | Gain/<br>Loss<br>Clubs | New<br>Members | Charter<br>Members | Reinstate<br>Members | Transfer<br>Members | Total<br>Member<br>Added | Total<br>Members<br>Dropped | Gain/<br>Loss<br>Members |
|-----------|--------------|------------------|------------------------|----------------|--------------------|----------------------|---------------------|--------------------------|-----------------------------|--------------------------|
| 2017-2018 | 1            | 0                | 1                      | 100            | 20                 | 1                    | 10                  | 131                      | 104                         | 27                       |
| 2018-2019 | 0            | 0                | 0                      | 89             | 5                  | 2                    | 8                   | 104                      | 94                          | 10                       |
| 2019-2020 | 0            | 0                | 0                      | 62             | 0                  | 0                    | 4                   | 66                       | 82                          | -16                      |
| 2020-2021 | 0            | 0                | 0                      | 56             | 0                  | 3                    | 6                   | 65                       | 76                          | -11                      |
| 2021-2022 | 4            | 1                | 3                      | 65             | 91                 | 0                    | 18                  | 174                      | 98                          | 76                       |
| Average   | 1            | 0                | 1                      | 74             | 23                 | 1                    | 9                   | 108                      | 91                          | 17                       |